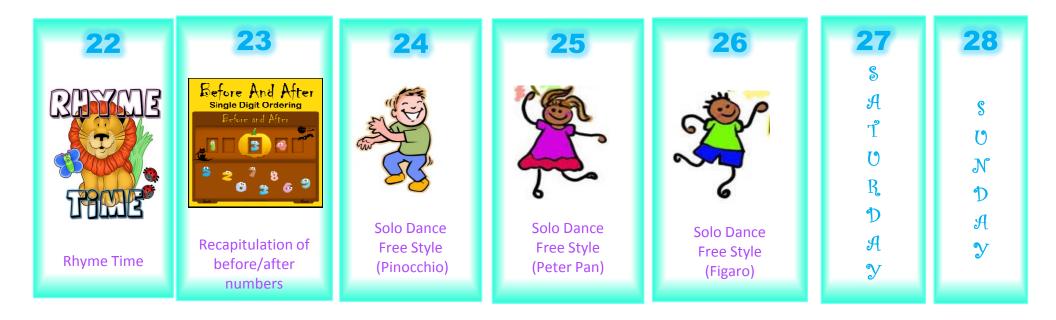

## ShreeRam World School ACTIVITY PLANNER - February 2016 Preschool

| MON                                                                                                               | TUES                                                                                                                             | WED                                                                                                          | THUR                                                 | FRI | SAT                                         | SUN                         |
|-------------------------------------------------------------------------------------------------------------------|----------------------------------------------------------------------------------------------------------------------------------|--------------------------------------------------------------------------------------------------------------|------------------------------------------------------|-----|---------------------------------------------|-----------------------------|
| <b>15 1 1 1 1 1 1 1 1 1 1 1 1 1 1 1 1 1 1 1 1 1 1 1 1 1 1 1 1 1 1 1 1 1 1 1 1 1 1 1 1 1 1 1 1 1 1 1 1 1 1 1 1</b> | 1    3    7    9      *    *    *    *      6    8    3    5      2    4    3    5      5    7    4    6      What comes between | 11818111111111111111111111111111111111111111111111111111111111111111111111111111111111111111111111111111111< | 4   2   5   3   1   Draw correct<br>number of shapes | 19  | 20<br>\$<br>A<br>T<br>0<br>R<br>D<br>A<br>Y | 21<br>©<br>N<br>D<br>A<br>Y |