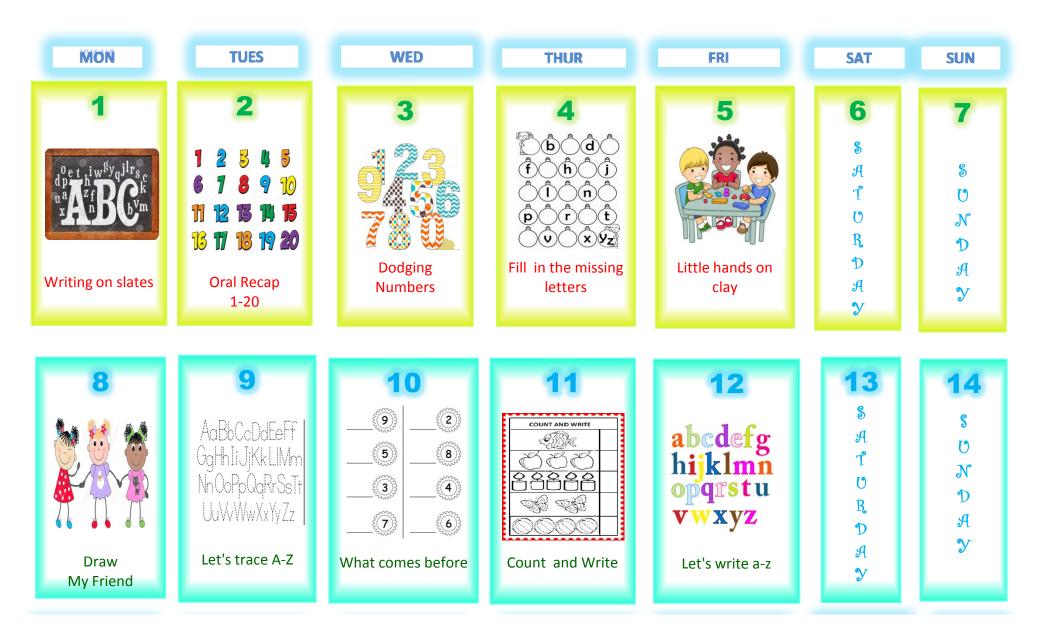

## ShreeRam World School ACTIVITY PLANNER - February 2016 Preschool

| MON                                                                                                               | TUES                                                                                                                             | WED                                                                                                          | THUR                                                 | FRI | SAT                                         | SUN                         |
|-------------------------------------------------------------------------------------------------------------------|----------------------------------------------------------------------------------------------------------------------------------|--------------------------------------------------------------------------------------------------------------|------------------------------------------------------|-----|---------------------------------------------|-----------------------------|
| <b>15 1 1 1 1 1 1 1 1 1 1 1 1 1 1 1 1 1 1 1 1 1 1 1 1 1 1 1 1 1 1 1 1 1 1 1 1 1 1 1 1 1 1 1 1 1 1 1 1 1 1 1 1</b> | 1    3    7    9      *    *    *    *      6    8    3    5      2    4    3    5      5    7    4    6      What comes between | 11818111111111111111111111111111111111111111111111111111111111111111111111111111111111111111111111111111111< | 4   2   5   3   1   Draw correct<br>number of shapes | 19  | 20<br>\$<br>A<br>T<br>0<br>R<br>D<br>A<br>Y | 21<br>©<br>N<br>D<br>A<br>Y |